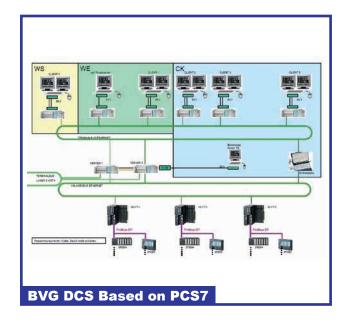

### **Engineering & Automation**

BVG, Inc. 7175 Bryhawke Circle, Charleston, SC 29418, USA Phone: +1 - 843 - 991 - 5605 Internet: www.bvg-ch.com