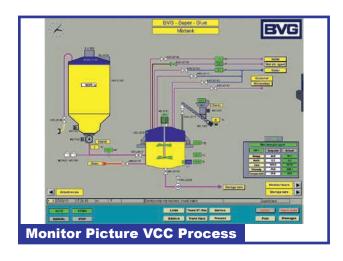

### **Engineering & Automation**

BVG, Inc. 7175 Bryhawke Circle, Charleston, SC 29418, USA Phone: +1 - 843 - 991 - 5605 Internet: www.bvg-ch.com